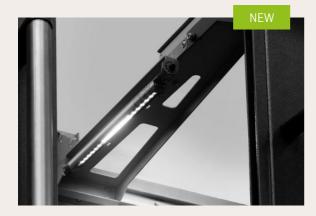

## LED workpiece setting station lighting

Productivity | Operation

Optimal illumination of the workpiece setting station with a powerful LED surface-mounted light.

## **Characteristics**

\_ Standard color: white Optional colors: red, green, blue

## **Benefits**

- \_ LED produces a higher light yield with a fivefold service life
- \_ Maximum brightness 100 % immediately after switch-on
- \_ Flicker-free light
- \_ Precise light guidance without reflectors
- \_ Low heat development
- \_ Impact and vibration resistant
- \_ Practically maintenance-free